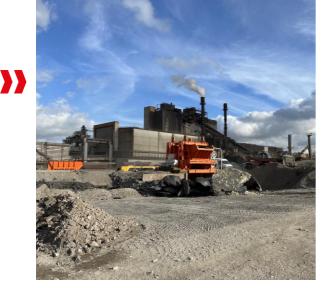

Key: • Standard O Option

Outside area of the steel plant, HBM, Hot Box and the tipping device

Hot boxes at a cooling location. One box is put down to cool, while another one with solidified slag is being taken to the tipping device.