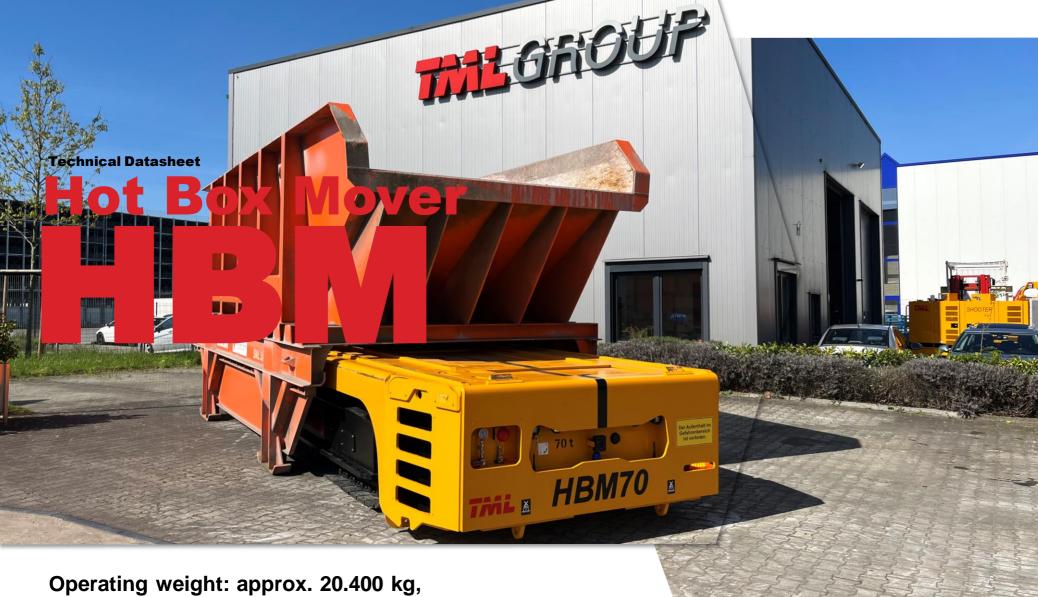

Diesel drive with 180 kW, Radio remote control Load capacity: 70.000 kg

# X Technical specifications

| Crawler undercarriage     |                                                                                                  |  |
|---------------------------|--------------------------------------------------------------------------------------------------|--|
| Crawler chain             | B6                                                                                               |  |
| Base plates               | 450 mm                                                                                           |  |
| Gradability               | 15 %                                                                                             |  |
| Draw bar pull             | 300 k