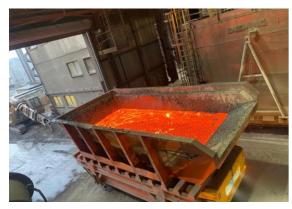

Key: • Standard O Option

Outside area of the steel plant, HBM, Hot Box and the tipping device

Hot boxes at a cooling location. One box is put down to cool, while another one with solidified slag is being taken to the tipping device.