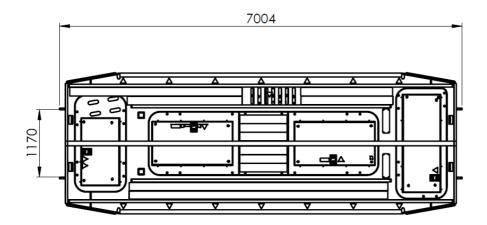

| Camera system                                                                                                   |
|                                                                                                                                                   |                       | Rescue chains                                                                                                   |
|                                                                                                                                                   |                       |                                                                                                                 |

Key: • Standard O Option

HBM

Heavy Metal

•

•

•

.

Ο

Ο • • Ο Ο Ο



# **}}** Dimensions