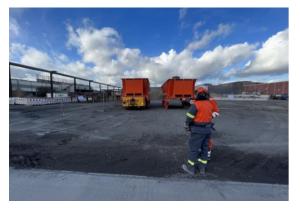

Key: • Standard O Option

Outside area of the steel plant, HBM, Hot Box and the tipping device

Hot boxes at a cooling location. One box is put down to cool, while another one with solidified slag is being taken to the tipping device.