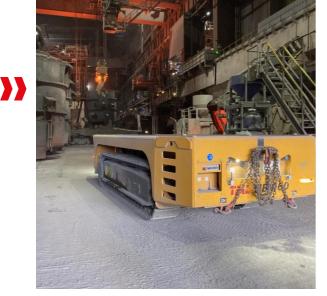

Key: • Standard O Option

Outside area of the steel plant, HBM, Hot Box and the tipping device

Hot boxes at a cooling location. One box is put down to cool, while another one with solidified slag is being taken to the tipping device.