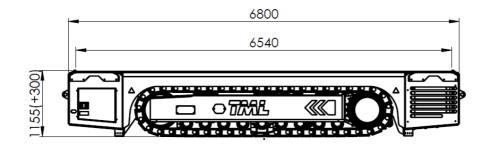

| Camera system                                                                                                   |
|                                                                                                                                                   |                       | Rescue chains                                                                                                   |
|                                                                                                                                                   |                       |                                                                                                                 |

Key: • Standard O Option

HBM

Heavy Metal

•

•

•

.

Ο

Ο • • Ο Ο Ο



# **}}** Dimensions