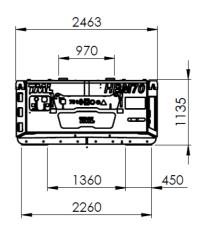

| Camera system                                                                                                   |
|                                                                                                                                                   |                       | Rescue chains                                                                                                   |
|                                                                                                                                                   |                       |                                                                                                                 |

Key: • Standard O Option

HBM

Heavy Metal

•

•

•

.

Ο

Ο • • Ο Ο Ο



# **}}** Dimensions